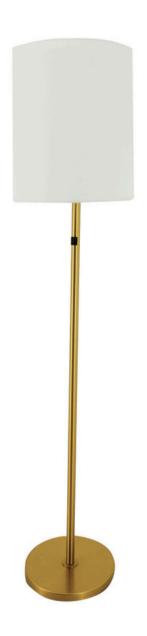

## **Floor Lamp Brushed Bronze**

## NL-H5-HIG470

DESCRIPTION: Floor Lamp

• DIMENSION: 15" diameter x 64"H

· CORD: 8' clear silver SPT-2 cord with flat right angled plug

• DIMMABLE: Non-dimming

• FINISH: Metal base and stem with linen shade

INSTALLATION: Freestanding

• LAMPING: (2) E26, A19, LED, 3000k

 SHADE FINISH: Linen with acrylic top diffuser

• SHADE SIZE: 15" diameter (tapers up to 14") x 17"H

 SWITCH: Rocker WIRING: Plug-in

Disclaimer: Nerval makes every effort to provide accurate specification data. However, specification may change without notice. Please visit nerval website to see Nerval's terms and conditions.